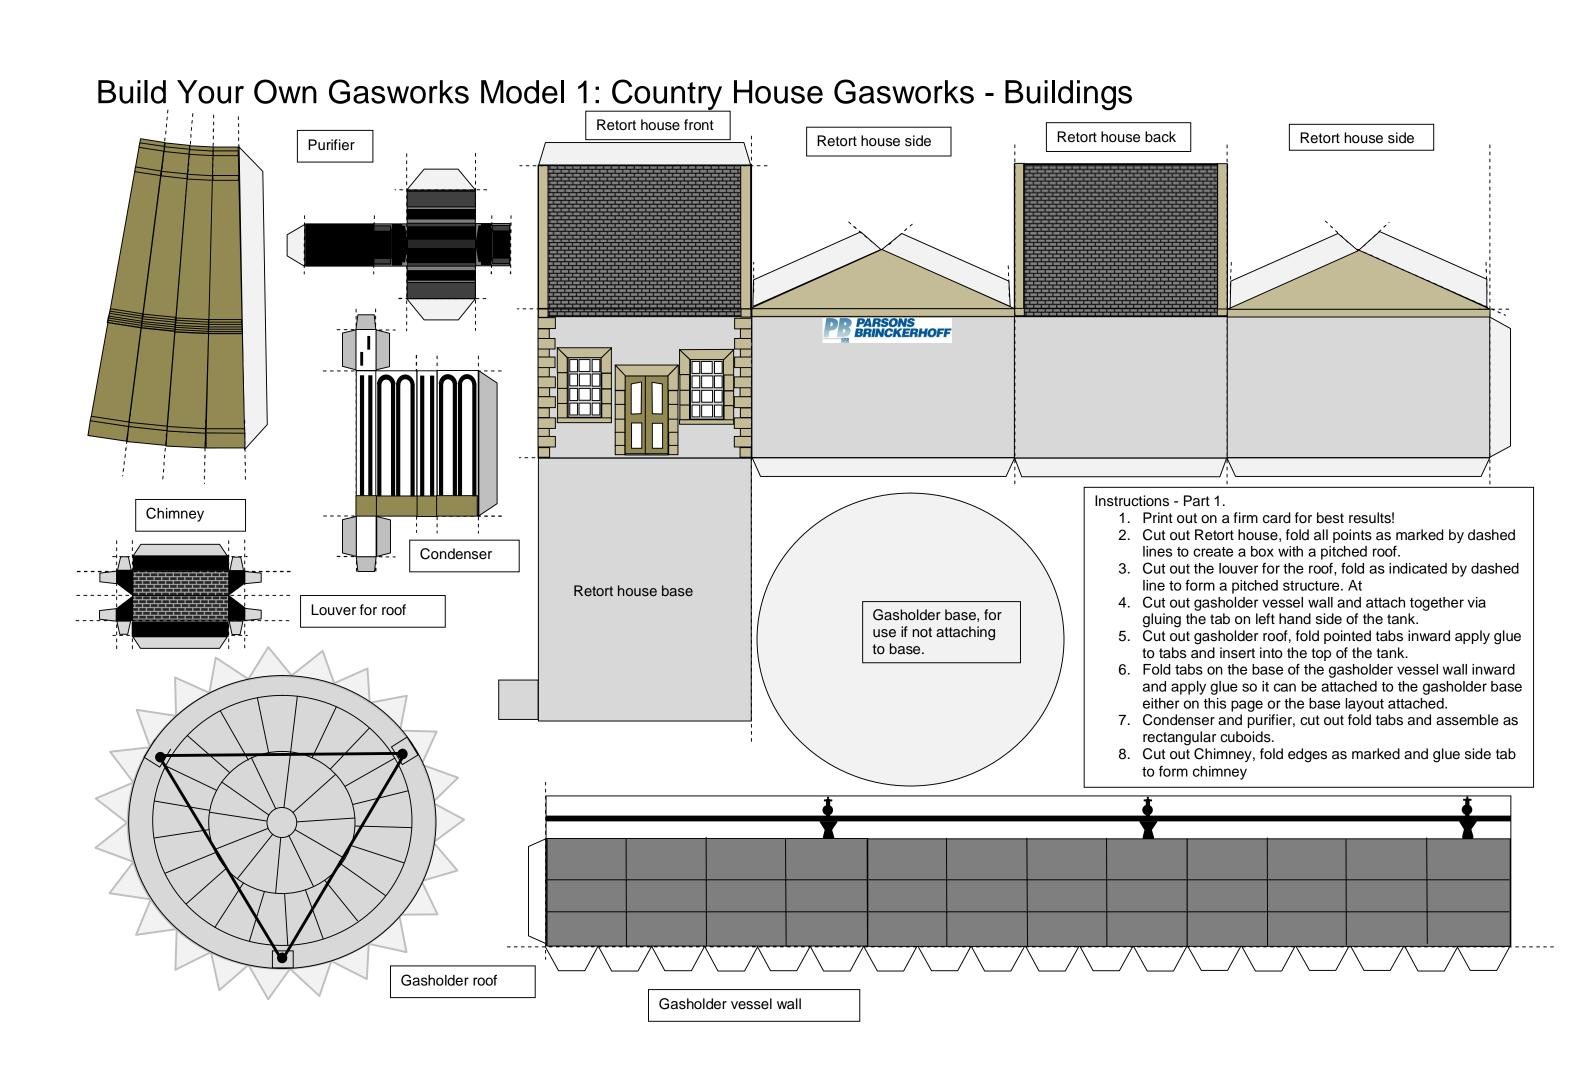

## Build Your Own Gasworks Model 1: Country House Gasworks – Base Layout

side of retort house with glueAttach purifier to base with glue.Attach gasholder to base with

This Gasworks model is one of a series created by Russell Thomas for use in educational and public engagement projects. This is an accurate representation of a small former country house gasworks from the United Kingdom. It is based on a design which features in King's Treatise on the Science and Practice of the Manufacture and Distribution of Coal Gas, published in 1878. The creator of this model can be contacted at the following email address (thomasru@phworld.com)