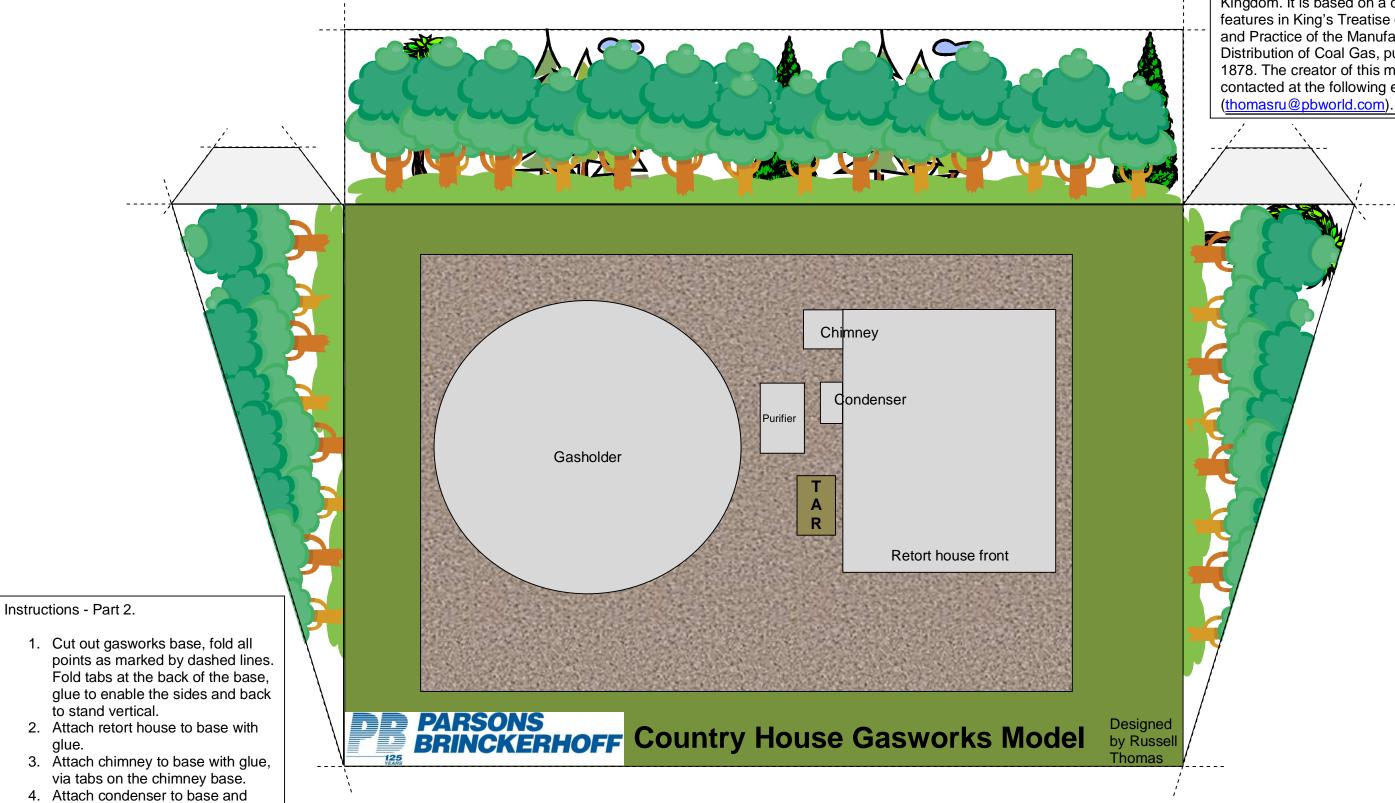

## Build Your Own Gasworks Model 1: Country House Gasworks – Base Layout

side of retort house with glueAttach purifier to base with glue.Attach gasholder to base with

This Gasworks model is one of a series created by Russell Thomas for use in educational and public engagement projects. This is an accurate representation of a small former country house gasworks from the United Kingdom. It is based on a design which features in King's Treatise on the Science and Practice of the Manufacture and Distribution of Coal Gas, published in 1878. The creator of this model can be contacted at the following email address (thomasru@phworld.com)